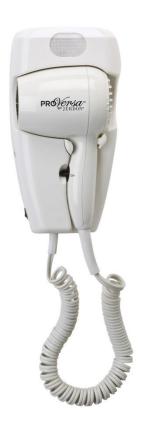

# **JERDON**

**Product Features** 

- 1600 Watts, 11.5 amps
- Two speeds/ two heat settings
- · ALCI built into wall caddy
- White Finish
- LED Night Light

# **Model JWM8C**

# Wall Mounted Hair Dryer w/ LED Night Light